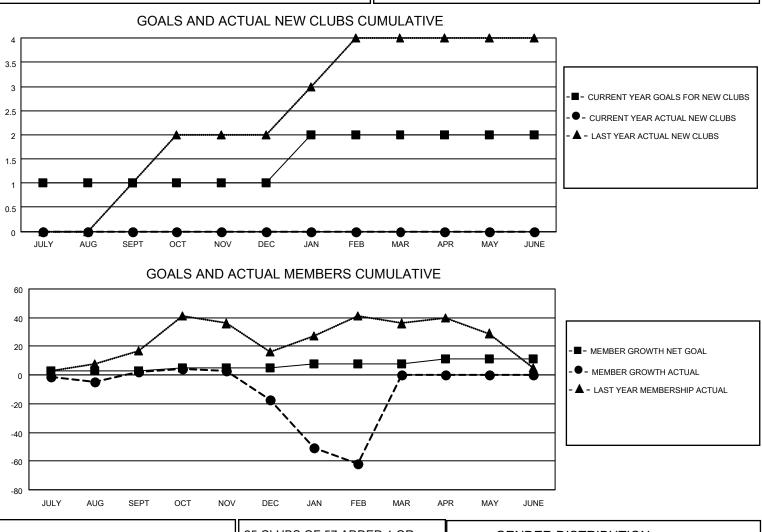

## LOCATION GEORGIA

District 18 I

Results as of: 2/28/2023

| Clubs                 |               |           |               | Members               |                        |                         |                                                    |
|-----------------------|---------------|-----------|---------------|-----------------------|------------------------|-------------------------|----------------------------------------------------|
| RESULTS FOR 2022-2023 |               |           |               | RESULTS FOR 2022-2023 |                        |                         |                                                    |
| QUARTER               | NEW CLUB GOAL | NEW CLUBS | DROPPED CLUBS | QUARTER               | BER GROWTH NET<br>GOAL | MEMBER GROWTH<br>ACTUAL | DROPPED<br>MEMBERS ACTUAL<br>(including transfers) |
| JULY/AUG/SEPT         | 1             | 0         | 1             | JULY/AUG/SEPT         | 3                      | 39                      | 29                                                 |
| OCT/NOV/DEC           | 0             | 0         | 1             | OCT/NOV/DEC           | 2                      | 28                      | 40                                                 |
| JAN/FEB/MAR           | 1             | 0         | 1             | JAN/FEB/MAR           | 3                      | 22                      | 66                                                 |
| APR/MAY/JUNE          | 0             | 0         | 0             | APR/MAY/JUNE          | 3                      | 0                       | 0                                                  |